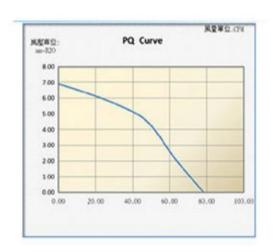

## DIMENSIONS DRAWING(unit:mm)

| Model       | Bearing<br>Mode①                  | Rat<br>ed<br>Vol | Freque<br>ncy | Rated<br>current | Rated<br>input<br>power | Speed   | Maximum<br>air Flow |        | Maximum<br>Air pressure |       | Noise  |
|-------------|-----------------------------------|------------------|---------------|------------------|-------------------------|---------|---------------------|--------|-------------------------|-------|--------|
| PART. NO.   | B=Ball<br>S=Sleeve<br>H=Hydraulic | VDC              | VDC           | Атр              | Watt                    | R. P. M | M3/min              | CFM    | mmH20                   | InH20 | dB-A   |
| AZ16060B12H |                                   | 12               | 7~13. 5       | 0. 67A           | 8W                      | 2500    | 2. 41               | 85. 16 | 7. 48                   | 0. 29 | 52. 28 |