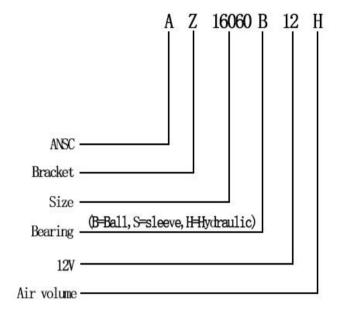

①Bearing Mode:Ball/ Sleeve/Hydraulic/Ball(UL)/Sleeve(UL)Hydraulic(UL)

②X=Function: FG RD RDL LD PWM TP VC RC CS RP SS AS CL IPX5

3A=Plug

(4)C=Customized by customers: Air volume, Air duct, Movement, Service life, Temperature, Noise, Material, Mold. etc.

导引: 编码规则Code Rule

\*PROPRIETARY AND CONFIDENTIAL , THE INFORMATION CONTAINED IN THIS DRAWING IS THE SOLE PROPERTY OF <ALL NEW SEMI>.

ANY REPRODUCTION IN PART OR AS A WHOLE WITHOUT THE WRITTEN PERMISSION OF <ALL NEW SEMI> IS PROHIBITED.