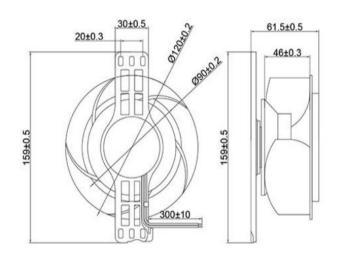

## DIMENSIONS DRAWING(unit:mm)

| Model       | Bearing<br>Mode①                  | Rat<br>ed<br>Vol | Freque<br>ncy | Rated<br>current | Rated<br>input<br>power | Speed   | Maximum<br>air Flow |        | Maximum<br>Air pressure |       | Noise  |
|-------------|-----------------------------------|------------------|---------------|------------------|-------------------------|---------|---------------------|--------|-------------------------|-------|--------|
| PART. NO.   | B=Ball<br>S=Sleeve<br>H=Hydraulic | VDC              | VDC           | Атр              | Watt                    | R. P. M | M3/min              | CFM    | mmH20                   | InH20 | dB-A   |
| AZ16060B12H |                                   | 12               | 7~13. 5       | 0. 67A           | 8W                      | 2500    | 2. 41               | 85. 16 | 7. 48                   | 0. 29 | 52. 28 |