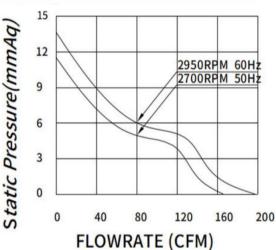

P@Q CURVE(AT RATEDVOLTAGE)

| Model          | Bearing<br>Mode① | Rat<br>ed<br>Vol | Operat<br>ing<br>voltag | d    | input | Speed     | Maximum<br>air Flow |         | Maximum<br>Air pressure |            | Noise |
|----------------|------------------|------------------|-------------------------|------|-------|-----------|---------------------|---------|-------------------------|------------|-------|
| PART. NO.      | H=Hydraulic      | VDC              | VDC                     | Amp  | Watt  | R. P. M   | M3/min              | CFM     | mmH20                   | InH20      | dB-A  |
| AQ5A17251B110L |                  | 110              | 110~125                 | 0. 4 | 26/28 | 2700/2950 | 4. 7/5. 6           | 166/198 | 11. 3/13. 8             | 0. 44/0. 5 | 52/62 |
| AQ5A17251B220L |                  | 220              | 220~240                 | 0. 2 | 26/28 | 2700/2950 | 4. 7/5. 6           | 166/198 | 11. 3/13. 8             | 0. 44/0. 5 | 52/62 |