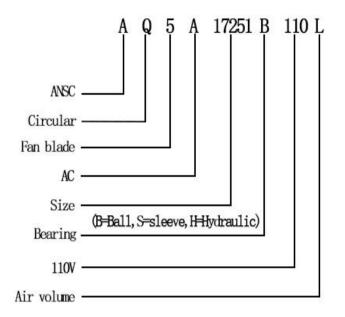

## AQ5A17251B 172\*150\*51mm

Motor:AC Brushless Bearing:Ball Shell frame: Aluminium Alloy Fan blade: PBT UL94V-0 Insulation:Class B Wire:AWG#26UL1007 (optional) PIN1:BLACK WIRE---(-) PIN2:RED WIRE---(+)

(DBearing Mode:Ball/ Sleeve/Hydraulic/Ball(UL)/Sleeve(UL)Hydraulic(UL)

②X=Function: FG RD RDL LD PWM TP VC RC CS RP SS AS CL IPX5
③A=Plug

④C=Customized by customers: Air volume, Air duct, Movement, Service life, Temperature, Noise, Material, Mold.etc.