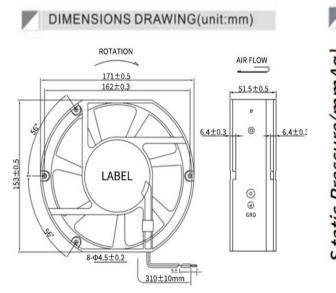

## AQ5A17251B 172\*150\*51mm

Motor:AC Brushless Bearing:Ball Shell frame: Aluminium Alloy Fan blade: PBT UL94V-0 Insulation:Class B Wire:AWG#26UL1007 (optional) PIN1:BLACK WIRE---(-) PIN2:RED WIRE---(+)