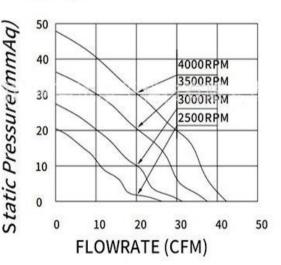

P@Q CURVE(AT RATEDVOLTAGE)

| Model         | Bearing<br>Mode①                  | Rat<br>ed<br>Vol | Freque<br>ncy | Rated<br>current | Rated<br>input<br>power | Speed   | Maximum<br>air Flow |      | Maximum<br>Air pressure |        | Noise |
|---------------|-----------------------------------|------------------|---------------|------------------|-------------------------|---------|---------------------|------|-------------------------|--------|-------|
| PART. NO.     | B=Ball<br>S=Sleeve<br>H=Hydraulic | VDC              | VDC           | Amp              | Watt                    | R. P. M | M3/min              | CFM  | mmH20                   | InH20  | dB-A  |
|               |                                   | 220              | 80~230        | 0.04             | 8. 8                    | 2500    | 0. 751              | 26.5 | 20. 25                  | 0. 797 | 48. 2 |
| AGE12032B220M |                                   | 220              | 80~230        | 0.06             | 13. 2                   | 3000    | 0. 905              | 31.9 | 27. 47                  | 1. 081 | 51.9  |