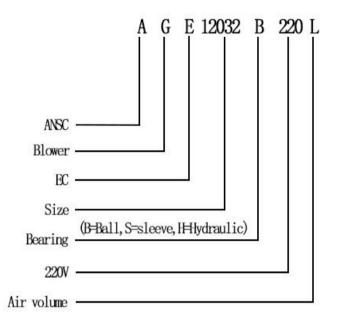

## AGE12032B 120\*120\*32MM

Motor:EC Brushless Bearing:Ball, sleeve, Hydraulic Shell frame: PBT UL94V\_0 Fan blade: PBT UL94V\_0 Insulation:Class B Wire:AWG#26UL1007 (optional) PIN1:BLACK WIRE---(-) PIN2:RED WIRE---(+)

①Bearing Mode:Ball/ Sleeve/Hydraulic/Ball(UL)/Sleeve(UL)Hydraulic(UL)

②X=Function: FG RD RDL LD PWM TP VC RC CS RP SS AS CL IPX5③A=Plug

④C=Customized by customers: Air volume, Air duct, Movement, Service life, Temperature, Noise, Material, Mold.etc.