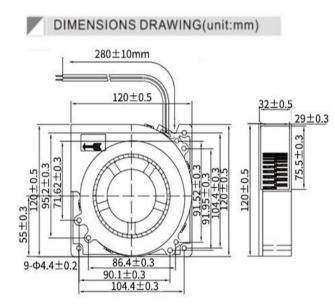

## AGE12032B 120\*120\*32MM

Motor:EC Brushless Bearing:Ball, sleeve, Hydraulic Shell frame: PBT UL94V\_0 Fan blade: PBT UL94V\_0 Insulation:Class B Wire:AWG#26UL1007 (optional) PIN1:BLACK WIRE---(-) PIN2:RED WIRE---(+)

\*PROPRIETARY AND CONFIDENTIAL , THE INFORMATION CONTAINED IN THIS DRAWING IS THE SOLE PROPERTY OF <ALL NEW SEMI>. ANY REPRODUCTION IN PART OR AS A WHOLE WITHOUT THE WRITTEN PERMISSION OF <ALL NEW SEMI> IS PROHIBITED.