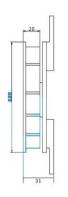

## DIMENSIONS DRAWING(unit:mm)

| Mode I       | Bearing<br>Mode①                  | Rat<br>ed<br>Vol | Freque ncy              | Rated<br>current | Rated<br>input<br>power | Speed   | Maximum<br>air Flow |       | Maximum<br>Air pressure |       | Noise |
|--------------|-----------------------------------|------------------|-------------------------|------------------|-------------------------|---------|---------------------|-------|-------------------------|-------|-------|
| PART. NO.    | B=Ball<br>S=Sleeve<br>H=Hydraulic | VDC              | VDC                     | Amp              | Watt                    | R. P. M | M3/min              | CFM   | mmH20                   | InH20 | dB-A  |
| AQL12030B12M |                                   | 12               | 7. 5 <sup>~</sup> 13. 5 | 0. 15            | 1. 8                    | 37000   | 0. 437              | 7. 58 | /                       | /     | /     |