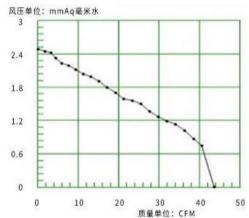

## DIMENSIONS DRAWING(unit:mm)

| Mode I       | Bearing<br>Mode①                  | Rat<br>ed<br>Vol | Freque ncy              | Rated<br>current | Rated<br>input<br>power | Speed   | Maximum<br>air Flow |       | Maximum<br>Air pressure |       | Noise |
|--------------|-----------------------------------|------------------|-------------------------|------------------|-------------------------|---------|---------------------|-------|-------------------------|-------|-------|
| PART. NO.    | B=Ball<br>S=Sleeve<br>H=Hydraulic | VDC              | VDC                     | Amp              | Watt                    | R. P. M | M3/min              | CFM   | mmH20                   | InH20 | dB-A  |
| AQL12030B12M |                                   | 12               | 7. 5 <sup>~</sup> 13. 5 | 0. 15            | 1. 8                    | 37000   | 0. 437              | 7. 58 | /                       | /     | /     |