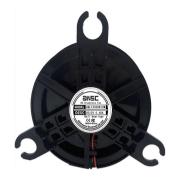

## EC Brushless FAN

AQL12030B 120\*120\*30MM

Motor:DC Brushless

Bearing:Ball

Shell frame: PBT UL94V\_0 Fan blade: PBT UL94V\_0

Insulation:Class B

Wire: AWG#26UL1007 (optional)

PIN1:BLACK WIRE---(-) PIN2:RED WIRE---(+)