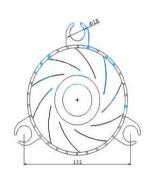

## DIMENSIONS DRAWING(unit:mm)

| Mode I       | Bearing<br>Mode①                  | Rat<br>ed<br>Vol | Freque ncy              | Rated<br>current | Rated<br>input<br>power | Speed   | Maximum<br>air Flow |       | Maximum<br>Air pressure |       | Noise |
|--------------|-----------------------------------|------------------|-------------------------|------------------|-------------------------|---------|---------------------|-------|-------------------------|-------|-------|
| PART. NO.    | B=Ball<br>S=Sleeve<br>H=Hydraulic | VDC              | VDC                     | Amp              | Watt                    | R. P. M | M3/min              | CFM   | mmH20                   | InH20 | dB-A  |
| AQL12030B12M |                                   | 12               | 7. 5 <sup>~</sup> 13. 5 | 0. 15            | 1. 8                    | 37000   | 0. 437              | 7. 58 | /                       | /     | /     |