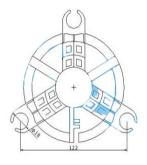

## DIMENSIONS DRAWING(unit:mm)

| Mode I       | Bearing<br>Mode①                  | Rat<br>ed<br>Vol | Freque ncy              | Rated<br>current | Rated<br>input<br>power | Speed   | Maximum<br>air Flow |       | Maximum<br>Air pressure |       | Noise |
|--------------|-----------------------------------|------------------|-------------------------|------------------|-------------------------|---------|---------------------|-------|-------------------------|-------|-------|
| PART. NO.    | B=Ball<br>S=Sleeve<br>H=Hydraulic | VDC              | VDC                     | Amp              | Watt                    | R. P. M | M3/min              | CFM   | mmH20                   | InH20 | dB-A  |
| AQL12030B12M |                                   | 12               | 7. 5 <sup>~</sup> 13. 5 | 0. 15            | 1. 8                    | 37000   | 0. 437              | 7. 58 | /                       | /     | /     |