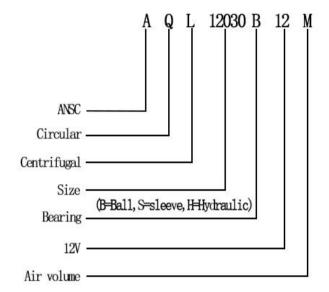

## EC Brushless FAN

AQL12030B 120\*120\*30MM

Motor:DC Brushless

Bearing:Ball

Shell frame: PBT UL94V\_0 Fan blade: PBT UL94V\_0

Insulation:Class B

Wire: AWG#26UL1007 (optional)

PIN1:BLACK WIRE---(-) PIN2:RED WIRE---(+)

①Bearing Mode:Ball/ Sleeve/Hydraulic/Ball(UL)/Sleeve(UL)Hydraulic(UL)

2X=Function: FG RD RDL LD PWM TP VC RC CS RP SS AS CL IPX5

3A=Plug

(4)C=Customized by customers: Air volume, Air duct, Movement, Service life, Temperature, Noise, Material, Mold. etc.

## 导引: 编码规则Code Rule

\*PROPRIETARY AND CONFIDENTIAL , THE INFORMATION CONTAINED IN THIS DRAWING IS THE SOLE PROPERTY OF <ALL NEW SEMI>.

ANY REPRODUCTION IN PART OR AS A WHOLE WITHOUT THE WRITTEN PERMISSION OF <ALL NEW SEMI> IS PROHIBITED.