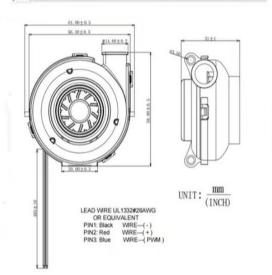

## DC BLOWER FAN

AG5836B 58\*36mm

Motor:DC Blower Bearing:Ball

Shell frame: PBT UL94V\_0 Fan blade: PBT UL94V\_0

Insulation:Class B

Wire: AWG#26UL1007 (optional)

PIN1:BLACK WIRE---(-) PIN2:RED WIRE---(+)



## DIMENSIONS DRAWING(unit:mm)



## P@Q CURVE(AT RATEDVOLTAGE)



| Mode I     | Bearing<br>Mode①                   | Rated<br>Volta<br>ge | Operating<br>voltage<br>range | Rated<br>curre<br>nt | Rated<br>input<br>power | Speed   | Maximum<br>air Flow |       | Maximum<br>Air pressure |        | Noise |
|------------|------------------------------------|----------------------|-------------------------------|----------------------|-------------------------|---------|---------------------|-------|-------------------------|--------|-------|
| PART. NO.  | B=Ball<br>S=Sleeve<br>.H=Hydraulic | VDC                  | VDC                           | Amp                  | Watt                    | R. P. M | m³/min              | CFM   | mmH20                   | InH20  | dB-A  |
| AG5836B12H |