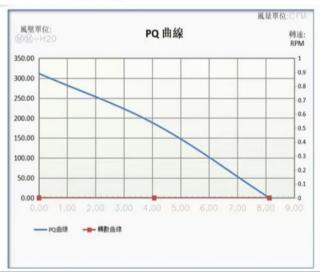

## P@Q CURVE(AT RATEDVOLTAGE)

| Mode I     | Bearing<br>Mode①                   | Rated<br>Volta<br>ge | Operating<br>voltage<br>range | Rated<br>curre<br>nt | Rated<br>input<br>power | Speed   | Maximum<br>air Flow |       | Maximum<br>Air pressure |        | Noise |
|------------|------------------------------------|----------------------|-------------------------------|----------------------|-------------------------|---------|---------------------|-------|-------------------------|--------|-------|
| PART. NO.  | B=Ball<br>S=Sleeve<br>.H=Hydraulic | VDC                  | VDC                           | Amp                  | Watt                    | R. P. M | m³/min              | CFM   | mmH20                   | InH20  | dB-A  |
| AG5836B12H |                                    | 12                   | 7 <sup>~</sup> 13. 5          | 1. 6                 | 19. 2                   | 24000   | 0. 229              | 8. 12 | 311. 64                 | 12. 22 | 55    |
| AG5836B24H |                                    | 24                   | 14 <sup>~</sup> 27. 5         | 0.8                  | 19. 2                   | 24000   | 0. 229              | 8. 12 | 311. 64                 | 12. 22 | 55    |