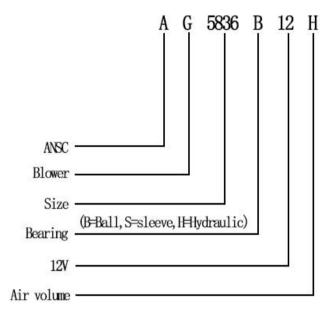

①Bearing Mode:Ball/ Sleeve/Hydraulic/Ball(UL)/Sleeve(UL)Hydraulic(UL)

②X=Function: FG RD RDL LD PWM TP VC RC CS RP SS AS CL IPX5

3A=Plug

(4)C=Customized by customers: Air volume, Air duct, Movement, Service life, Temperature, Noise, Material, Mold. etc.

## 导引: 编码规则Code Rule

\*PROPRIETARY AND CONFIDENTIAL , THE INFORMATION CONTAINED IN THIS DRAWING IS THE SOLE PROPERTY OF <ALL NEW SEMI>.

ANY REPRODUCTION IN PART OR AS A WHOLE WITHOUT THE WRITTEN PERMISSION OF <ALL NEW SEMI> IS PROHIBITED.