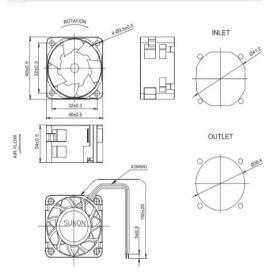

### DC BRUSHLESS FAN

### AF7D4024B 40\*40\*24mm

Motor:DC Brushless Bearing:Ball, sleeve

Shell frame: PBT UL94V-0 Fan blade: PBT UL94V-0

Insulation:Class B

Wire: AWG#26UL1007 (optional)

PIN1:BLACK WIRE---(-) PIN2:RED WIRE---(+)



## DIMENSIONS DRAWING(unit:mm)



# P@Q CURVE(AT RATEDVOLTAGE)



| Mode I       | Bearing<br>Mode①                  | Rated<br>Volta<br>ge | Operating<br>voltage<br>range | Rated<br>curre<br>nt | Rated<br>input<br>power | Speed   | Maximum<br>air Flow |       | Maximum<br>Air pressure |       | Noise |
|--------------|-----------------------------------|----------------------|-------------------------------|----------------------|-------------------------|---------|---------------------|-------|-------------------------|-------|-------|
| PART. NO.    | B=Ball<br>S=Sleeve<br>H=Hydraulic | VDC                  | VDC                           | Amp                  | Watt                    | R. P. M | M3/min              | CFM   | mmH20                   | InH20 | dB-A  |
| AF7D4024B12H |