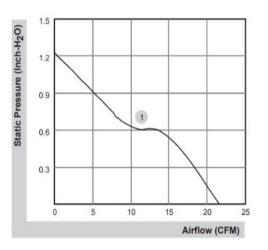

# P@Q CURVE(AT RATEDVOLTAGE)

| Mode I       | Bearing<br>Mode①                  | Rated<br>Volta<br>ge | Operating<br>voltage<br>range | Rated<br>curre<br>nt | Rated<br>input<br>power | Speed   | Maximum<br>air Flow |       | Maximum<br>Air pressure |       | Noise |
|--------------|-----------------------------------|----------------------|-------------------------------|----------------------|-------------------------|---------|---------------------|-------|-------------------------|-------|-------|
| PART. NO.    | B=Ball<br>S=Sleeve<br>H=Hydraulic | VDC                  | VDC                           | Amp                  | Watt                    | R. P. M | M3/min              | CFM   | mmH20                   | InH20 | dB-A  |
| AF7D4024B12H |                                   | 12                   | /                             | 550                  | 6. 6                    | 14700   | /                   | 21. 6 | /                       | 1. 23 | 55. 7 |