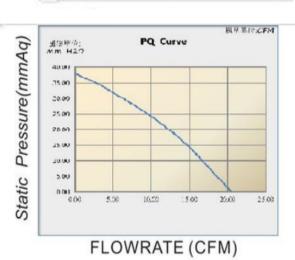

## P@Q CURVE(AT RATEDVOLTAGE)

| Mode I     | Bearing<br>Mode①                   | Rated<br>Volta<br>ge | Operating voltage range | Rated<br>curre<br>nt | Rated<br>input<br>power | Speed   | Maximum<br>air Flow |       | Maximum<br>Air pressure |        | Noise |
|------------|------------------------------------|----------------------|-------------------------|----------------------|-------------------------|---------|---------------------|-------|-------------------------|--------|-------|
| PART. NO.  | B=Ball<br>S=Sleeve<br>.H=Hydraulic | VDC                  | VDC                     | Amp                  | Watt                    | R. P. M | m³/min              | CFM   | mmH20                   | InH20  | dB-A  |
| AG9720B12H |                                    | 12                   | 10. 8~13. 2             | 0.6                  | 7. 2                    | 3800    | 0. 558              | 19. 7 | 10. 63                  | 0. 418 | 54. 2 |
| AG9720B24H |                                    | 24                   | 21. 6~26. 4             | 0. 37                | 8. 88                   | 3800    | 0. 558              | 19. 7 | 10. 63                  | 0. 418 | 54. 2 |