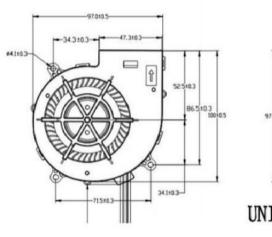

## DC BLOWER FAN

## AG9720B 97\*97\*20mm

Motor:DC Blower Bearing:Ball

Shell frame: PBT UL94V\_0 Fan blade: PBT UL94V\_0

Insulation:Class B

Wire: AWG#26UL1007 (optional)

PIN1:BLACK WIRE---(-) PIN2:RED WIRE---(+)



## DIMENSIONS DRAWING(unit:mm)

## P@Q CURVE(AT RATEDVOLTAGE)







| Mode I     | Bearing<br>Mode①                   | Rated<br>Volta<br>ge | Operating voltage range | Rated<br>curre<br>nt | Rated<br>input<br>power | Speed   | Maximum<br>air Flow |       | Maximum<br>Air pressure |        | Noise |
|------------|------------------------------------|----------------------|-------------------------|----------------------|-------------------------|---------|---------------------|-------|-------------------------|--------|-------|
| PART. NO.  | B=Ball<br>S=Sleeve<br>.H=Hydraulic | VDC                  | VDC                     | Amp                  | Watt                    | R. P. M | m³/min              | CFM   | mmH20                   | InH20  | dB-A  |
| AG9720B12H |                                    | 12                   | 10. 8~13. 2