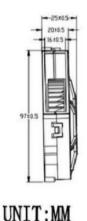

## DC BLOWER FAN

## AG9720B 97\*97\*20mm

Motor:DC Blower Bearing:Ball

Shell frame: PBT UL94V\_0 Fan blade: PBT UL94V\_0

Insulation:Class B

Wire: AWG#26UL1007 (optional)

PIN1:BLACK WIRE---(-) PIN2:RED WIRE---(+)



## DIMENSIONS DRAWING(unit:mm)

## P@Q CURVE(AT RATEDVOLTAGE)







| Mode I     | Bearing<br>Mode①                   | Rated<br>Volta<br>ge | Operating voltage range | Rated<br>curre<br>nt | Rated<br>input<br>power | Speed   | Maximum<br>air Flow |       | Maximum<br>Air pressure |        | Noise |
|------------|------------------------------------|----------------------|-------------------------|----------------------|-------------------------|---------|---------------------|-------|-------------------------|--------|-------|
| PART. NO.  | B=Ball<br>S=Sleeve<br>.H=Hydraulic | VDC                  | VDC                     | Amp                  | Watt                    | R. P. M | m³/min              | CFM   | mmH20                   | InH20  | dB-A  |
| AG9720B12H |                                    | 12                   | 10. 8~13. 2