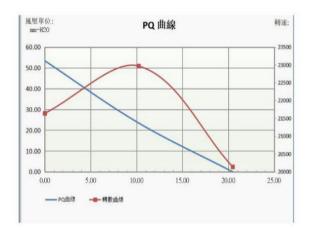

## P@Q CURVE(AT RATEDVOLTAGE)

| Model        | i Bearing                         | Rated<br>Volta<br>ge | Operating<br>voltage<br>range | Rated<br>curre<br>nt | Rated<br>input<br>power | Speed   | Maximum<br>air Flow |        | Maximum<br>Air pressure |       | Noise |
|--------------|-----------------------------------|----------------------|-------------------------------|----------------------|-------------------------|---------|---------------------|--------|-------------------------|-------|-------|
| PART. NO.    | B=Ball<br>S=Sleeve<br>H=Hydraulic | VDC                  | VDC                           | Amp                  | Watt                    | R. P. M | M3/min              | CFM    | mmH20                   | InH20 | dB-A  |
| AF5D3828B12H |                                   | 12                   | 8. 5 <sup>~</sup> 13. 5       | 0. 99                | 11. 88                  | 20000   | 0. 579              | 20. 47 | 53. 4                   | 2. 10 | 64    |
| AF5D3828B24H |                                   | 24                   | 18 <sup>~</sup> 26. 5         | 0. 495               | 11. 88                  | 20000   | 0. 579              | 20. 47 | 53. 4                   | 2. 10 | 64    |