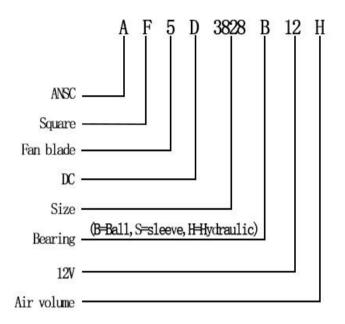

()Bearing Mode:Ball/ Sleeve/Hydraulic/Ball(UL)/Sleeve(UL)Hydraulic(UL)

②X=Function: FG RD RDL LD PWM TP VC RC CS RP SS AS CL IPX5
③A=Plug

(4)C=Customized by customers: Air volume, Air duct, Movement, Service life, Temperature, Noise, Material, Mold.etc.