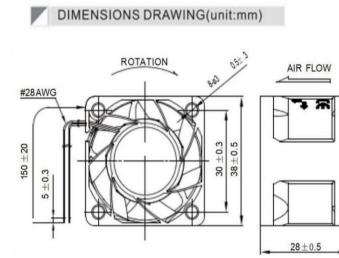

## AF5D3828B 38

38\*38\*28mm

Motor:DC Brushless Bearing:Ball Shell frame: PBT UL94V-0 Fan blade: PBT UL94V-0 Insulation:Class B Wire:AWG#26UL1007 (optional) PIN1:BLACK WIRE---(-) PIN2:RED WIRE---(+)