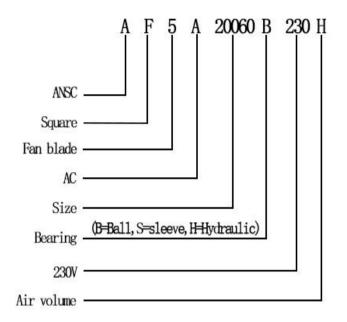

## AF5A20060B 200\*200\*60mm

Motor:AC Brushless Bearing:Ball Shell frame: Aluminum Alloy Fan blade: PBT+30%GF Insulation:Class B Wire:AWG#20 UL1015(Optional) PIN1:BLACK WIRE----(-) PIN2:RED WIRE----(+)

①Bearing Mode:Ball/ Sleeve/Hydraulic/Ball(UL)/Sleeve(UL)Hydraulic(UL)

②X=Function: FG RD RDL LD PWM TP VC RC CS RP SS AS CL IPX5
③A=Plug

(4)C=Customized by customers: Air volume, Air duct, Movement, Service life, Temperature, Noise, Material, Mold.etc.