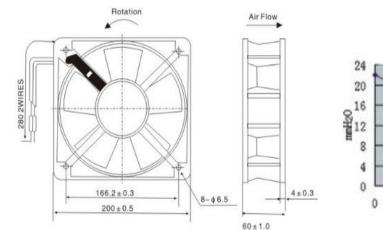

## AC BRUSHLESS FAN

## AF5A20060B 200\*200\*60mm

Motor:AC Brushless Bearing:Ball Shell frame: Aluminum Alloy Fan blade: PBT+30%GF Insulation:Class B Wire:AWG#20 UL1015(Optional) PIN1:BLACK WIRE----(-) PIN2:RED WIRE----(+)

DIMENSIONS DRAWING(unit:mm)



## P@Q CURVE(AT RATEDVOLTAGE)





| Model          | Kearing     | Rated<br>Volta<br>ge | -   | катео<br>current | Rated<br>input<br>power | Speed   | Maximum<br>air Flow |     | Maximum<br>Air pressure |       | Noise |
|----------------|-------------|----------------------|-----|------------------|-------------------------|---------|---------------------|-----|-------------------------|-------|-------|
| PART. NO.      | H=Hydraulic | VAC                  | VAC | Amp              | Watt                    | R. P. M | M3/min              | CFM | mmH20                   | InH20 | dB-A  |
| AF5A20060B230H |             | 230                  | /   | 0. 45            | 65                      | 2300    | 9.8                 | 350 | 22. 0                   | 0.80  | 54    |
| AF5A20060B380H |             | 380