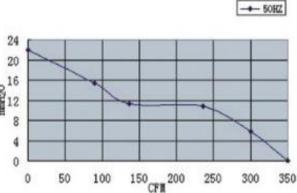

## P@Q CURVE(AT RATEDVOLTAGE)

| Model          | Kearing     | Rated<br>Volta<br>ge | -   | катео<br>current | Rated<br>input<br>power | Speed   | Maximum<br>air Flow |     | Maximum<br>Air pressure |       | Noise |
|----------------|-------------|----------------------|-----|------------------|-------------------------|---------|---------------------|-----|-------------------------|-------|-------|
| PART. NO.      | H=Hydraulic | VAC                  | VAC | Amp              | Watt                    | R. P. M | M3/min              | CFM | mmH20                   | InH20 | dB-A  |
| AF5A20060B230H |             | 230                  | /   | 0. 45            | 65                      | 2300    | 9.8                 | 350 | 22. 0                   | 0.80  | 54    |
| AF5A20060B380H |             | 380                  | /   | 0. 30            | 65                      | 2300    | 9.8                 | 350 | 22. 0                   | 0. 80 | 54    |