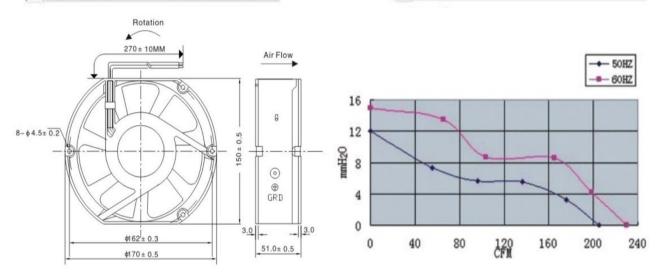

## DIMENSIONS DRAWING(unit:mm)

## P@Q CURVE(AT RATEDVOLTAGE)

| Mode I         | Bearing<br>Mode① | Rated<br>Volta<br>ge | ing                  | current     | Rated<br>input<br>power | Speed   | Maximum<br>air Flow |     | Maximum<br>Air pressure |        | Noise |
|----------------|------------------|----------------------|----------------------|-------------|-------------------------|---------|---------------------|-----|-------------------------|--------|-------|
| PART. NO.      | H=Hydraulic .    | VAC                  | VAC                  | Amp         | Watt                    | R. P. M | M3/min              | CFM | mmH20                   | InH20  | dB-A  |
| AQ7A17251B110H |                  | 110                  | 100 <sup>~</sup> 125 | 0. 35/0. 40 | 46                      | 2850    | /                   | 245 | /                       | 0. 669 | 53    |
| AQ7A17251B220H |                  | 220                  | 220~240              | 0. 20/0. 22 | 50                      | 3300    | /                   | 290 | /                       | 0. 787 | 57    |